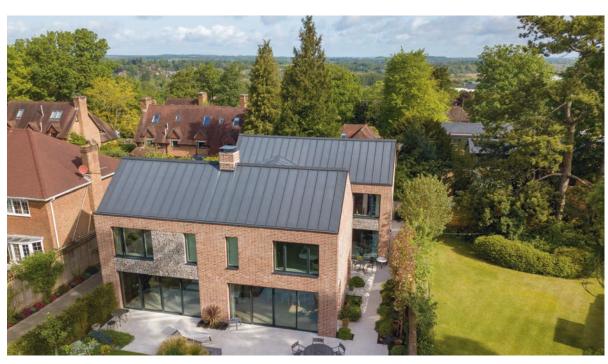

#### Fair House, Winchester

Architect Anthony Munden Architect

> Contractor GSL Roofing

Type of zinc ANTHRA-ZINC PLUS

**System used** Standing seam roofing

Surface area of zinc 250m<sup>2</sup>