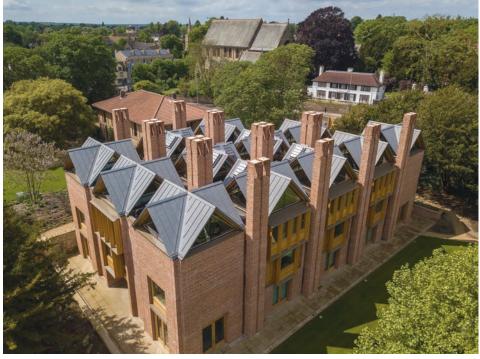

### Magdalene College Library, Cambridge

Architect
Niall McLaughlin
Architects

**Contractor** All Metal Roofing

Type of zinc QUARTZ-ZINC PLUS

System used Standing seam roofing

Surface area of zinc 1000m<sup>2</sup>