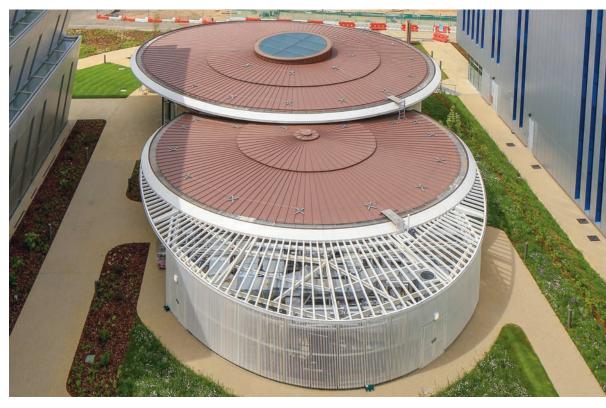

# Commercial/cultural/social healthcare Offices

#### Sky Pavilion, Brentford, London

Architect Atkins Global

**Contractor** All Metal Roofing

Type of zinc PIGMENTO Red PLUS

System used Standing seam roofing

Surface area of zinc 830m²