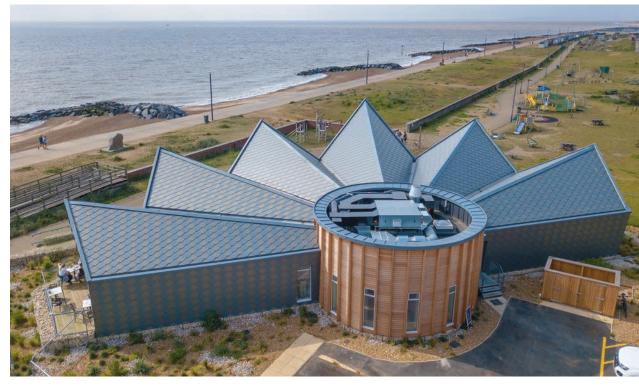

#### East Square Cinema, Basildon

Architect
Pollard Thomas
Edwards

Contractor NA Curtain Walling

Type of zinc ANTHRA-ZINC, QUARTZ-ZINC, AZENGAR and bespoke Gold Zinc

System used Mozaik and bespoke shingles

Surface area of zinc 3900m<sup>2</sup>

Photo credit Paul Kozlowski