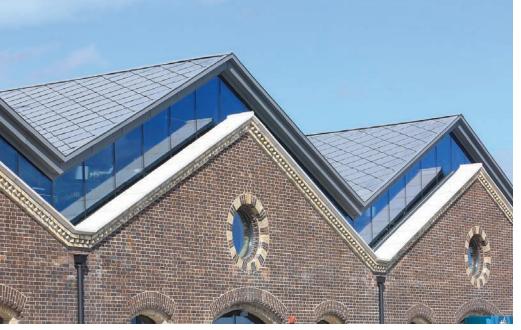

#### Lampwick Quay, **Manchester**

Architect Callison RTKL and JM Architects

Contractor Longworth Building Services

Type of zinc QUARTZ-ZINC, ANTHRA-ZINC, PIGMENTO Grey and bespoke Gold Zinc

System used Standing seam roofing and cladding, Interlocking panels and Mozaik panels

Surface area of zinc 9500m<sup>2</sup>

Private House