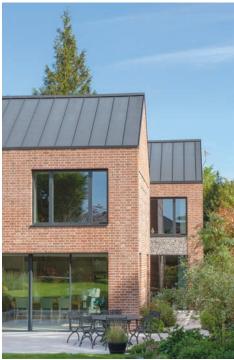

#### Fair House, Winchester

Architect Anthony Munden Architect

> Contractor GSL Roofing

Type of zinc ANTHRA-ZINC PLUS

**System used** Standing seam roofing

Surface area of zinc 250m<sup>2</sup>