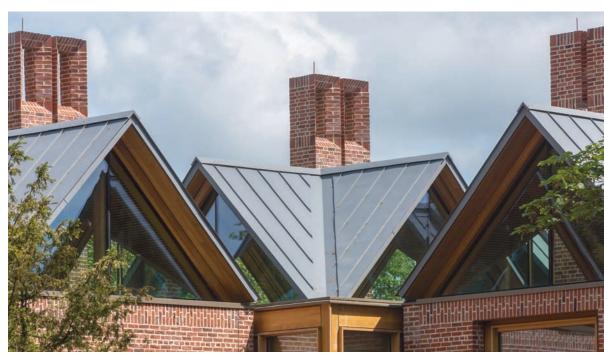

### Magdalene College Library, Cambridge

Architect
Niall McLaughlin
Architects

**Contractor** All Metal Roofing

Type of zinc QUARTZ-ZINC PLUS

System used Standing seam roofing

Surface area of zinc 1000m<sup>2</sup>