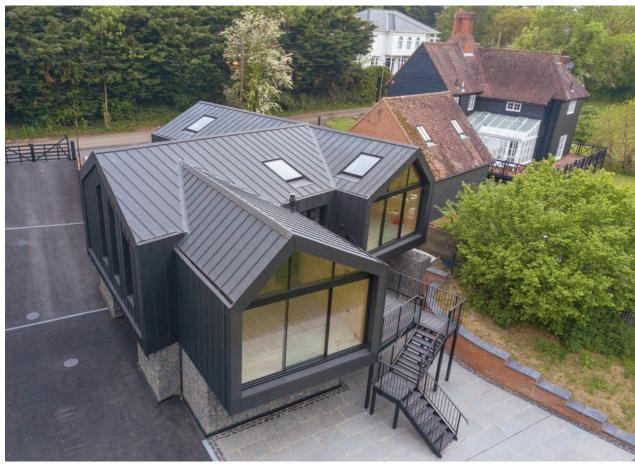

#### Fursham Down, Hittisleigh, Devon

Architect Acorus Rural Property Services

Contractor Architectural Metal Roofing

Type of zinc ANTHRA-ZINC PLUS

System used Standing seam roofing and cladding

Surface area of zinc 175m<sup>2</sup>