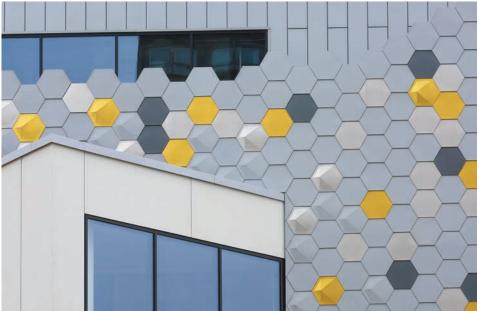

#### Lampwick Quay, **Manchester**

Architect Callison RTKL and JM Architects

Contractor Longworth Building Services

Type of zinc QUARTZ-ZINC, ANTHRA-ZINC, PIGMENTO Grey and bespoke Gold Zinc

System used Standing seam roofing and cladding, Interlocking panels and Mozaik panels

Surface area of zinc 9500m<sup>2</sup>

Private House