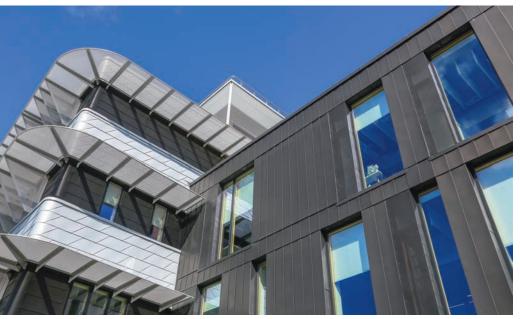

#### Space Park, Leicester

Architect Shepheard Epstein Hunter

> Contractor Norman and Underwood

Type of zinc AZENGAR and ANTHRA-ZINC

System used Flat lock and standing seam panels

Surface area of zinc 2100m<sup>2</sup>