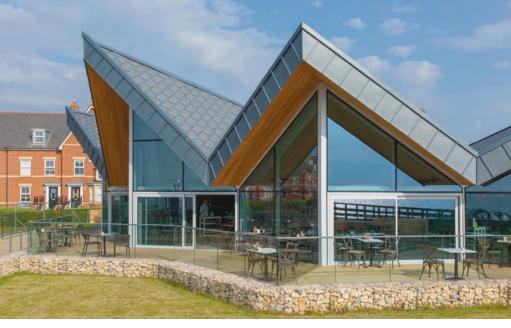

## Commercial/cultural/social healthcare Café

#### Martello Park Café, Felixstowe, Suffolk

Architect
Plaice Design
Company

Contractor RAC Roofing and Cladding

Type of zinc QUARTZ-ZINC PLUS and PIGMENTO Blue PLUS

System used Standing seam cladding and Adeka shingle roofing

Surface area of zinc 940m²

Photo credit

VM SOLUTIONS

19