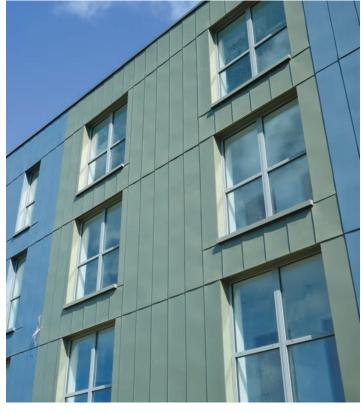

aduate Residence

Dorothy Wadham Undergraduate Residence, Wadham College, Oxford

Architect Allies and Morrison

Contractor Richardson Roofing

Type of zinc QUARTZ-ZINC PLUS

System used Standing seam roofing and cladding

Surface area of zinc 2700m<sup>2</sup>

Photo credit Paul Kozlowski









Grammar School

Stockport Grammar School, Stockport

Architect 10 Architect

**Contractor** Northwest Lead

Type of zinc QUARTZ-ZINC PLUS

System used Standing seam roofing and cladding

Surface area of zinc 339m<sup>2</sup>







Student Accommodation

#### Filter House, Lancaster

Architect Gino Lombardo Associates

Contractor Longworth Building Services

> Type of zinc PIGMENTO Blue and Green

System used Flat lock panels

Surface area of zinc 3000m<sup>2</sup>

Photo credit Paul Kozlowski







Research Centre

#### Space Park, Leicester

Architect Shepheard Epstein Hunter

> Contractor Norman and Underwood

Type of zinc AZENGAR and ANTHRA-ZINC

System used Flat lock and standing seam panels

Surface area of zinc 2100m<sup>2</sup>







Cinema

#### East Square Cinema, Basildon

Architect
Pollard Thomas
Edwards

Contractor NA Curtain Walling

Type of zinc ANTHRA-ZINC, QUARTZ-ZINC, AZENGAR and bespoke Gold Zinc

System used Mozaik and bespoke shingles

Surface area of zinc 3900m<sup>2</sup>

Photo credit Paul Kozlowski







# Commercial/cultural/social healthcare Offices

#### Hanover Quay, Dublin

Architect O'Mahony Pike Architects

Contractor Crown Roofing

Type of zinc QUARTZ-ZINC

System used Diamond shingle roofing

Surface area of zinc 2500m<sup>2</sup>







## Co