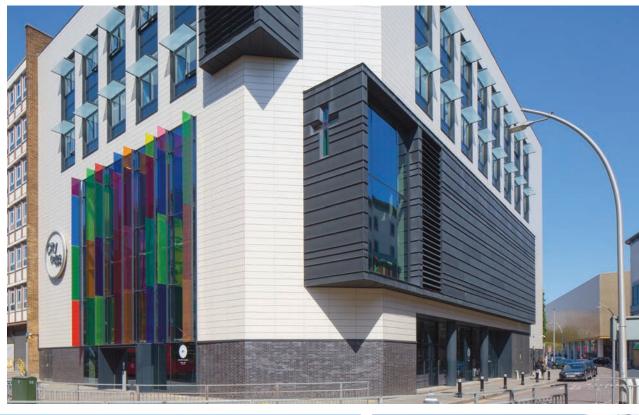

#### Lampwick Quay, **Manchester**

Architect Callison RTKL and JM Architects

Contractor Longworth Building Services

Type of zinc QUARTZ-ZINC, ANTHRA-ZINC, PIGMENTO Grey and bespoke Gold Zinc

System used Standing seam roofing and cladding, Interlocking panels and Mozaik panels

Surface area of zinc 9500m<sup>2</sup>

Private House