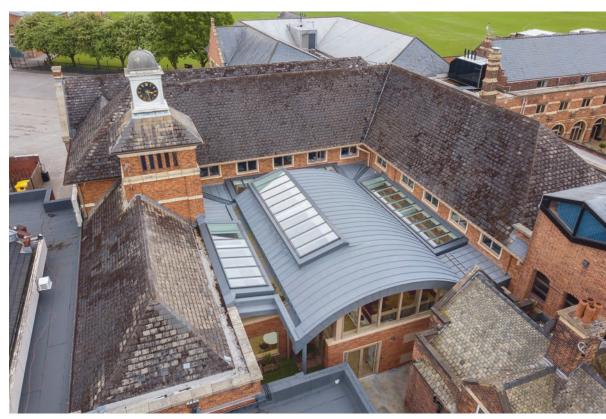

### Magdalene College Library, Cambridge

Architect
Niall McLaughlin
Architects

**Contractor** All Metal Roofing

Type of zinc QUARTZ-ZINC PLUS

System used Standing seam roofing

Surface area of zinc 1000m<sup>2</sup>