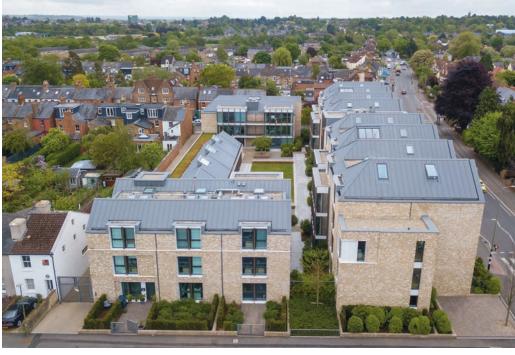

### Northbridge Phase 1, Glasgow

Architect
Keepmoat Homes
with
Collective
Architecture

Contractor FD Roofing and Cladding

Type of zinc PIGMENTO Red PLUS

System used Standing seam roofing and cladding

Surface area of zinc 4000m<sup>2</sup>