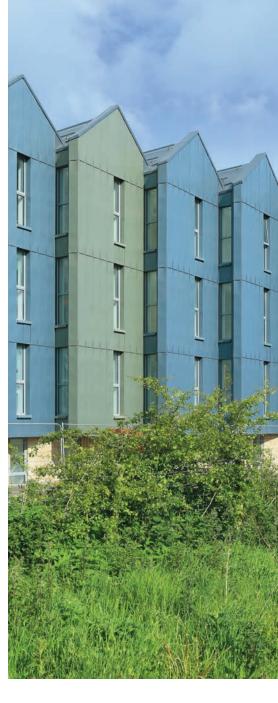

#### Filter House, Lancaster

Architect Gino Lombardo Associates

Contractor Longworth Building Services

> Type of zinc PIGMENTO Blue and Green

System used Flat lock panels

Surface area of zinc 3000m<sup>2</sup>

Photo credit Paul Kozlowski

Research Centre