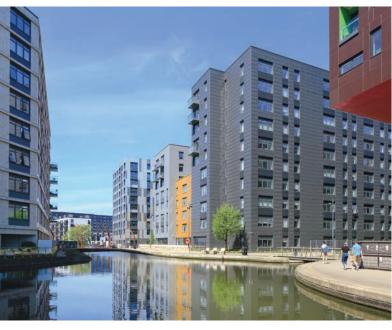

#### Lampwick Quay, **Manchester**

Architect Callison RTKL and JM Architects

Contractor Longworth Building Services

Type of zinc QUARTZ-ZINC, ANTHRA-ZINC, PIGMENTO Grey and bespoke Gold Zinc

System used Standing seam roofing and cladding, Interlocking panels and Mozaik panels

Surface area of zinc 9500m<sup>2</sup>

Private House