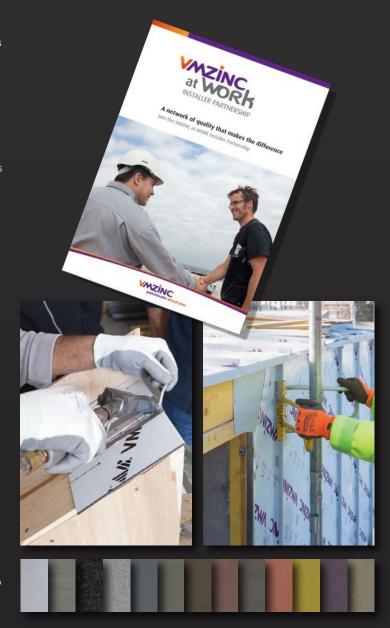

#### **VMZINC** at Work

We would also recommend that contractors be members of associations such as the Federation of Traditional Metal Roofing Contractors. Furthermore, VMZINC offers a list of recognised contractors that adhere to specific conditions concerning experience and training, namely VMZINC at WORK.