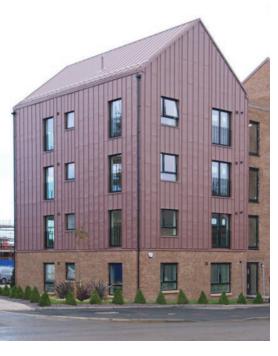

### Northbridge Phase 1, Glasgow

Architect
Keepmoat Homes
with
Collective
Architecture

Contractor FD Roofing and Cladding

Type of zinc PIGMENTO Red PLUS

System used Standing seam roofing and cladding

Surface area of zinc 4000m<sup>2</sup>