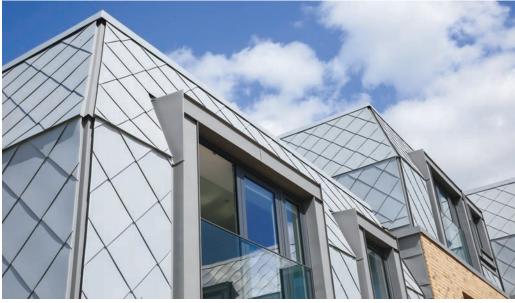

Undergraduate Residence

Dorothy Wadham Undergraduate Residence, Wadham College, Oxford

Architect Allies and Morrison

Contractor Richardson Roofing

Type of zinc QUARTZ-ZINC PLUS

System used Standing seam roofing and cladding

Surface area of zinc 2700m<sup>2</sup>

Photo credit Paul Kozlowski

Grammar School

Stockport Grammar School, Stockport

Architect 10 Architect

**Contractor** Northwest Lead

Type of zinc QUARTZ-ZINC PLUS

System used Standing seam roofing and cladding