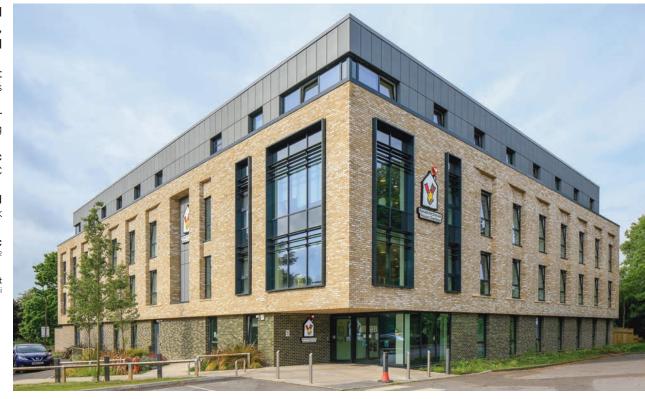

#### Ronald McDonald House, Oxford

Architect AEW Architects

**Contractor** Sage Roofing

Type of zinc QUARTZ-ZINC

System used Mozaik

Surface area of zinc 350m<sup>2</sup>

Photo credit Paul Kozlowski