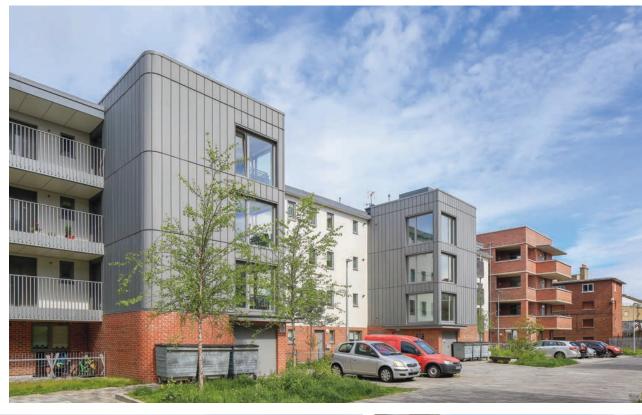

### Northbridge Phase 1, Glasgow

Architect
Keepmoat Homes
with
Collective
Architecture

Contractor FD Roofing and Cladding

Type of zinc PIGMENTO Red PLUS

System used Standing seam roofing and cladding

Surface area of zinc 4000m<sup>2</sup>