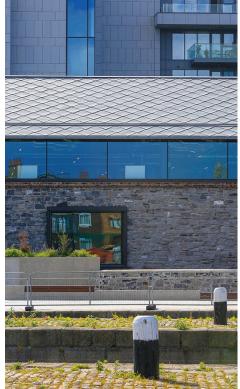

#### Hanover Quay, Dublin

Architect O'Mahony Pike Architects

Contractor Crown Roofing

Type of zinc QUARTZ-ZINC

System used Diamond shingle roofing

Surface area of zinc 2500m<sup>2</sup>