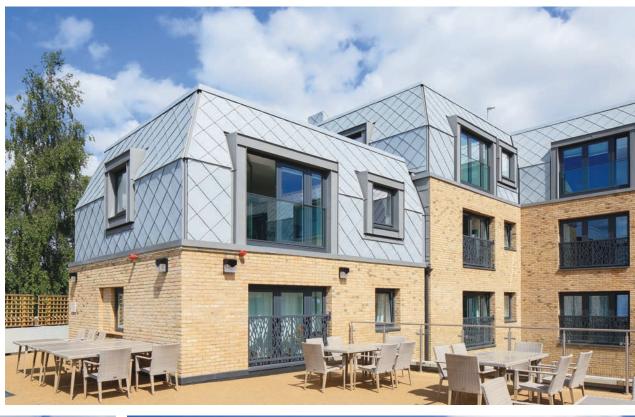

### Hale End Court, Woking

Architect HNW Architects

**Contractor** Roles Broderick

> Type of zinc AZENGAR

System used Flat lock shingles

Surface area of zinc 500m<sup>2</sup>

Photo credit Paul Kozlowski