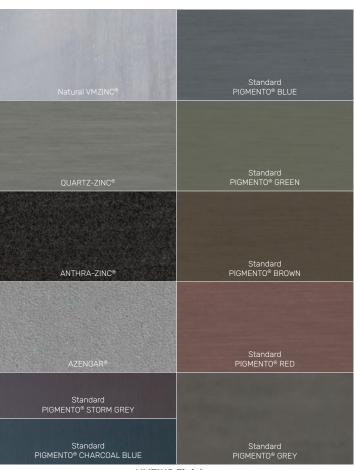

### **VMZINC**

- **Benefits of** Lightweight and durable
  - Fully recyclable
  - A service life of 100 years
  - Virtually maintenance-free
  - Can be installed on roof pitches as low as 3°
  - Complex shapes can be clad using VMZINC
  - All flashings and trim can be in the same material
  - BRE EPD profile 15804
  - BBA certified
  - Conforms to EN 988
  - Fire performance No flame spread or penetration following Brooft4 testing. Fire classification according to EN 13501-1:2002 - A2-s1,d0
  - Available in a choice of either natural finish or 10 pre-weathered finishes
  - Cost effective
  - Wide range of panel types