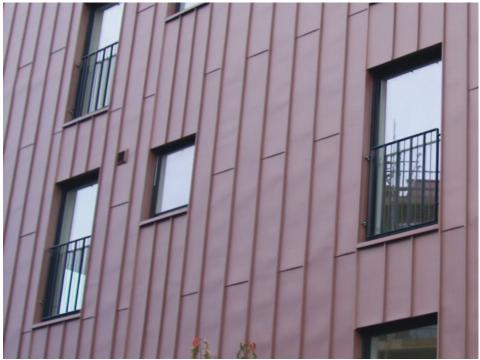

### Northbridge Phase 1, Glasgow

Architect
Keepmoat Homes
with
Collective
Architecture

Contractor FD Roofing and Cladding

Type of zinc PIGMENTO Red PLUS

System used Standing seam roofing and cladding

Surface area of zinc 4000m<sup>2</sup>