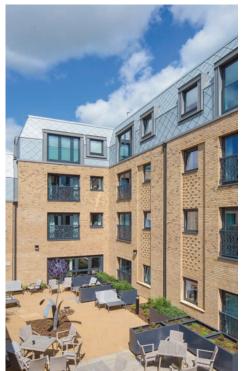

Undergraduate Residence

Dorothy Wadham Undergraduate Residence, Wadham College, Oxford

Architect Allies and Morrison

Contractor Richardson Roofing

Type of zinc QUARTZ-ZINC PLUS

System used Standing seam roofing and cladding

Surface area of zinc 2700m<sup>2</sup>

Photo credit Paul Kozlowski

Grammar School

Stockport Grammar School, Stockport

Architect 10 Architect

**Contractor** Northwest Lead

Type of zinc QUARTZ-ZINC PLUS

System used Standing seam roofing and cladding