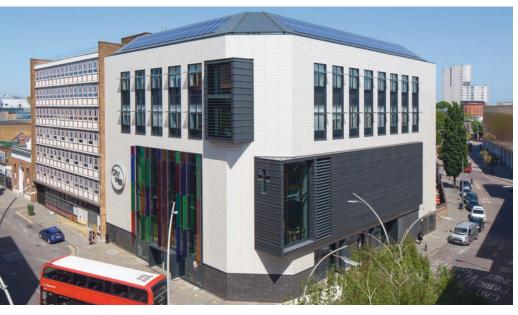

#### Lampwick Quay, **Manchester**

Architect Callison RTKL and JM Architects

Contractor Longworth Building Services

Type of zinc QUARTZ-ZINC, ANTHRA-ZINC, PIGMENTO Grey and bespoke Gold Zinc

System used Standing seam roofing and cladding, Interlocking panels and Mozaik panels

Surface area of zinc 9500m<sup>2</sup>

Private House