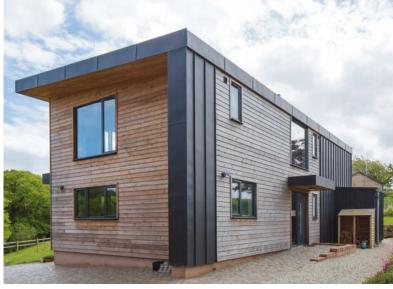

#### Fursham Down, Hittisleigh, Devon

Architect Acorus Rural Property Services

Contractor Architectural Metal Roofing

Type of zinc ANTHRA-ZINC PLUS

System used Standing seam roofing and cladding

Surface area of zinc 175m<sup>2</sup>