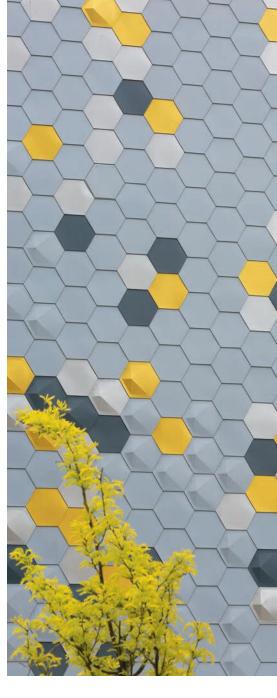

#### Lampwick Quay, **Manchester**

Architect Callison RTKL and JM Architects

Contractor Longworth Building Services

Type of zinc QUARTZ-ZINC, ANTHRA-ZINC, PIGMENTO Grey and bespoke Gold Zinc

System used Standing seam roofing and cladding, Interlocking panels and Mozaik panels

Surface area of zinc 9500m<sup>2</sup>

Private House