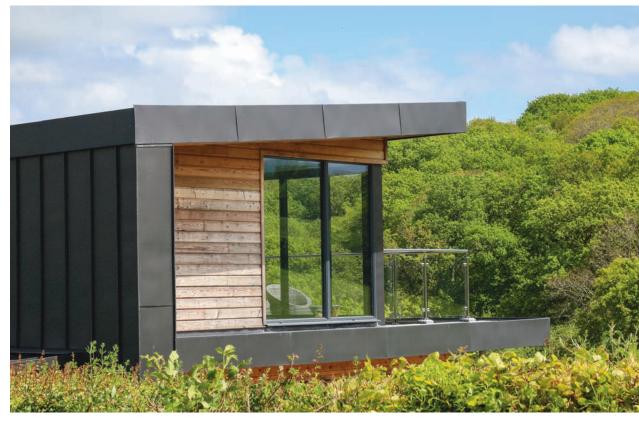

#### Fursham Down, Hittisleigh, Devon

Architect Acorus Rural Property Services

Contractor Architectural Metal Roofing

Type of zinc ANTHRA-ZINC PLUS

System used Standing seam roofing and cladding

Surface area of zinc 175m<sup>2</sup>