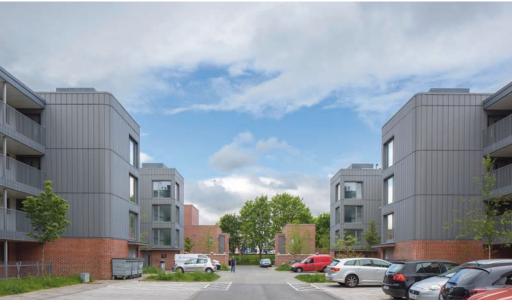

### Northbridge Phase 1, Glasgow

Architect
Keepmoat Homes
with
Collective
Architecture

Contractor FD Roofing and Cladding

Type of zinc PIGMENTO Red PLUS

System used Standing seam roofing and cladding

Surface area of zinc 4000m<sup>2</sup>