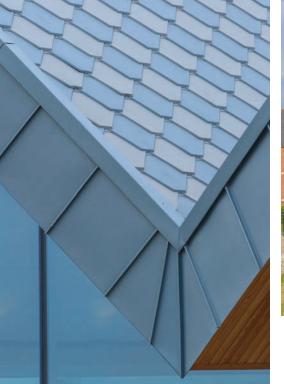

#### Filter House, Lancaster

Architect Gino Lombardo Associates

Contractor Longworth Building Services

> Type of zinc PIGMENTO Blue and Green

System used Flat lock panels

Surface area of zinc 3000m<sup>2</sup>

Photo credit Paul Kozlowski

Research Centre