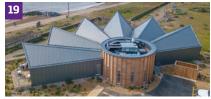

#### Martello Park Café, Felixstowe, Suffolk

Architect
Plaice Design
Company

Contractor RAC Roofing and Cladding

Type of zinc QUARTZ-ZINC PLUS and PIGMENTO Blue PLUS

System used Standing seam cladding and Adeka shingle roofing

Surface area of zinc 940m²

Photo credit

VM SOLUTIONS

19