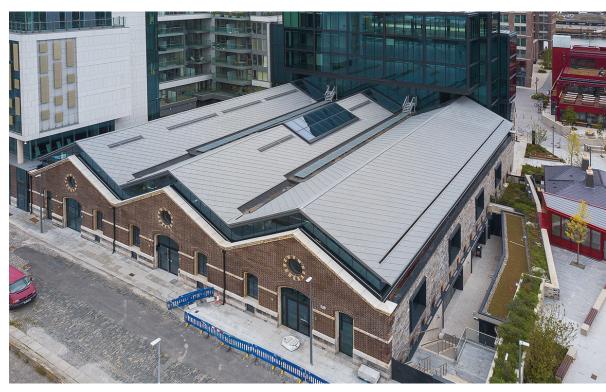

#### **Dolphin Barn** Regeneration, **Dublin**

Architect **Dublin City Council** 

> Contractor KD Roofing

Type of zinc QUARTZ-ZINC

System used Interlocking and standing seam panels

Surface area of zinc 1500m<sup>2</sup>