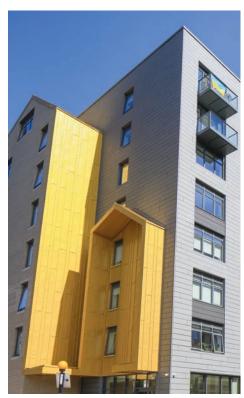

#### Lampwick Quay, **Manchester**

Architect Callison RTKL and JM Architects

Contractor Longworth Building Services

Type of zinc QUARTZ-ZINC, ANTHRA-ZINC, PIGMENTO Grey and bespoke Gold Zinc

System used Standing seam roofing and cladding, Interlocking panels and Mozaik panels

Surface area of zinc 9500m<sup>2</sup>

Private House