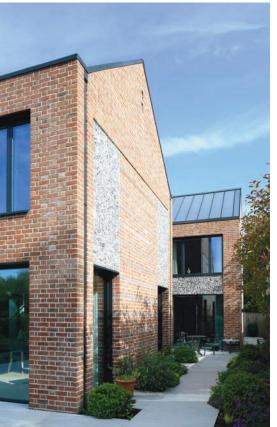

#### Fair House, Winchester

Architect Anthony Munden Architect

> Contractor GSL Roofing

Type of zinc ANTHRA-ZINC PLUS

**System used** Standing seam roofing

Surface area of zinc 250m<sup>2</sup>