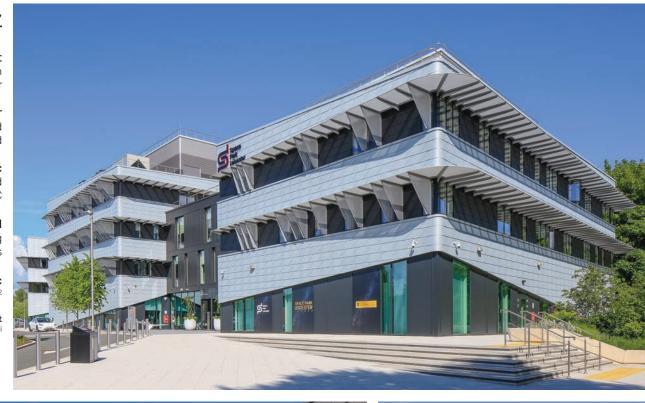

#### Space Park, Leicester

Architect Shepheard Epstein Hunter

> Contractor Norman and Underwood

Type of zinc AZENGAR and ANTHRA-ZINC

System used Flat lock and standing seam panels

Surface area of zinc 2100m<sup>2</sup>