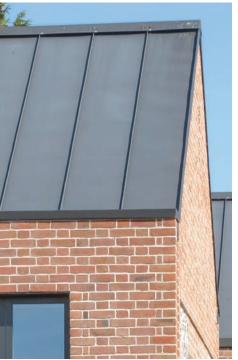

#### Fair House, Winchester

Architect Anthony Munden Architect

> Contractor GSL Roofing

Type of zinc ANTHRA-ZINC PLUS

**System used** Standing seam roofing

Surface area of zinc 250m<sup>2</sup>