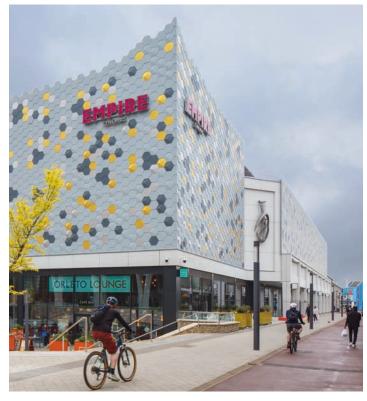

#### Lampwick Quay, **Manchester**

Architect Callison RTKL and JM Architects

Contractor Longworth Building Services

Type of zinc QUARTZ-ZINC, ANTHRA-ZINC, PIGMENTO Grey and bespoke Gold Zinc

System used Standing seam roofing and cladding, Interlocking panels and Mozaik panels

Surface area of zinc 9500m<sup>2</sup>

Private House