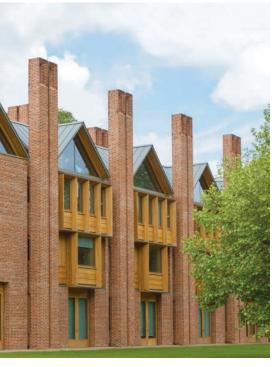

### Magdalene College Library, Cambridge

Architect
Niall McLaughlin
Architects

**Contractor** All Metal Roofing

Type of zinc QUARTZ-ZINC PLUS

System used Standing seam roofing

Surface area of zinc 1000m<sup>2</sup>