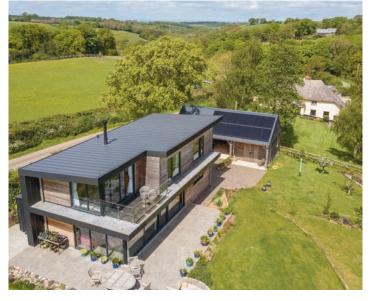

#### Fursham Down, Hittisleigh, Devon

Architect Acorus Rural Property Services

Contractor Architectural Metal Roofing

Type of zinc ANTHRA-ZINC PLUS

System used Standing seam roofing and cladding

Surface area of zinc 175m<sup>2</sup>