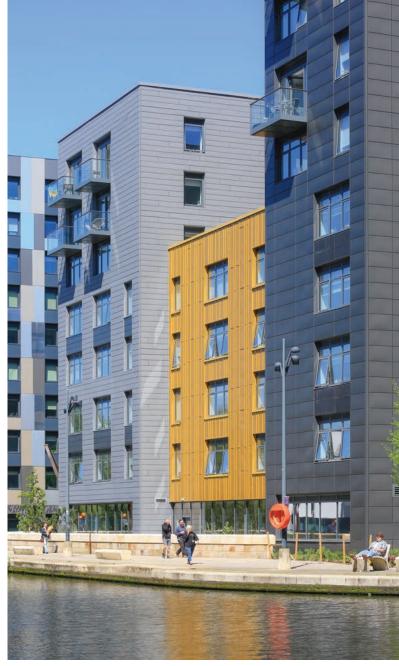

#### Lampwick Quay, **Manchester**

Architect Callison RTKL and JM Architects

Contractor Longworth Building Services

Type of zinc QUARTZ-ZINC, ANTHRA-ZINC, PIGMENTO Grey and bespoke Gold Zinc

System used Standing seam roofing and cladding, Interlocking panels and Mozaik panels

Surface area of zinc 9500m<sup>2</sup>

Private House